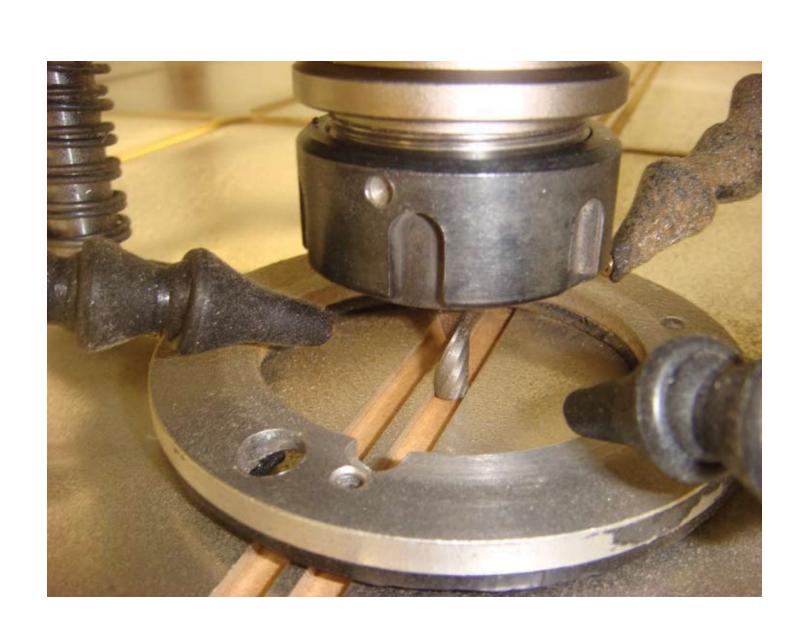

## NEAR DRY ROUTING

- Totally eliminates flood coolant systems and all their associated expenses, including disposal of old oils.
- Tool life significantly extended.
- Achieves a greatly improved surface finish.
- 4 Easy to install, inexpensive run.
- Retrofits to any brand of routing machine.
- 6 Clean dry chips are produced.
- Operates on Coolube 2210, a high grade vegetable oil which is non hazardous, non toxic, non polluting, non drying and non staining
- Absolutely suitable for all metal, both ferrous and non ferrous, including stainless steel and exotic metals.
- 9 Consumes approx 20-30ml of oil per hour of continuous routing.
- 10 An environmentally clean, green and safe solution to hazardous flood coolant