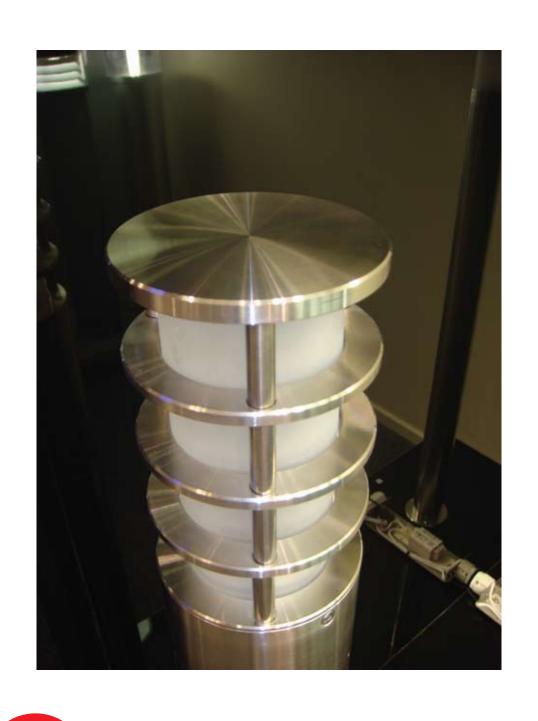

## NEAR DRY ROUTING

- Totally eliminates flood coolant systems and all their associated expenses, including disposal of old oils.
- Tool life significantly extended.
- Achieves a greatly improved surface finish.
- 4 Easy to install, inexpensive run.
- Retrofits to any brand of routing machine.
- 6 Clean dry chips are produced.
- Operates on Coolube 2210, a high grade vegetable oil which is non hazardous, non toxic, non polluting, non drying and non staining
- Absolutely suitable for all metal, both ferrous and non ferrous, including stainless steel and exotic metals.
- 9 Consumes approx 20-30ml of oil per hour of continuous routing.
- 10 An environmentally clean, green and safe solution to hazardous flood coolant