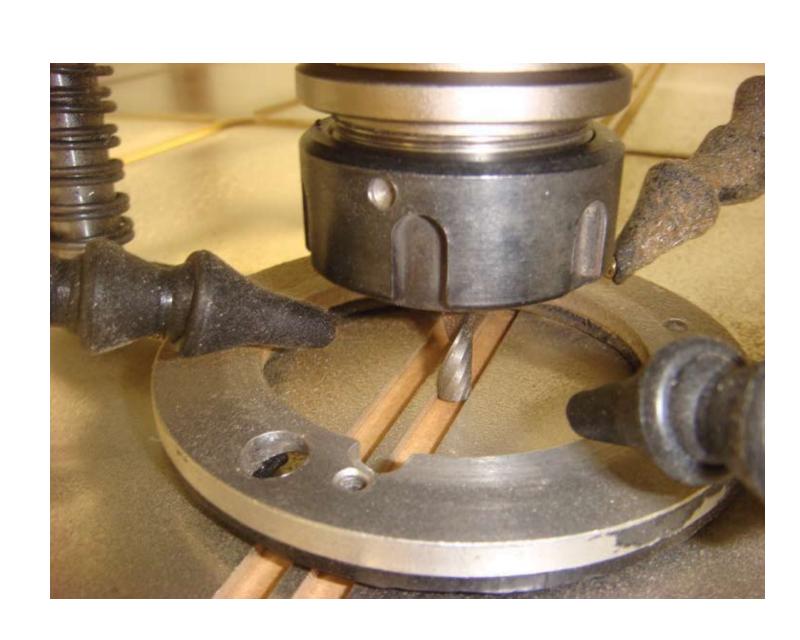

## 10 REASONS TO CHOOSE

## NEAR DRY ROUTING

- Totally eliminates flood coolant systems and all their associated expenses, including disposal of old oils.
- Tool life significantly extended.
- Achieves a greatly improved surface finish.
- 4 Easy to install, inexpensive run.
- Retrofits to any brand of routing machine.
- 6 Clean dry chips are produced.
- Operates on Coolube 2210, a high grade vegetable oil which is non hazardous, non toxic, non polluting, non drying and non staining
- Absolutely suitable for all metal, both ferrous and non ferrous, including stainless steel and exotic metals.
- 9 Consumes approx 20-30ml of oil per hour of continuous routing.
- 10 An environmentally clean, green and safe solution to hazardous flood coolant