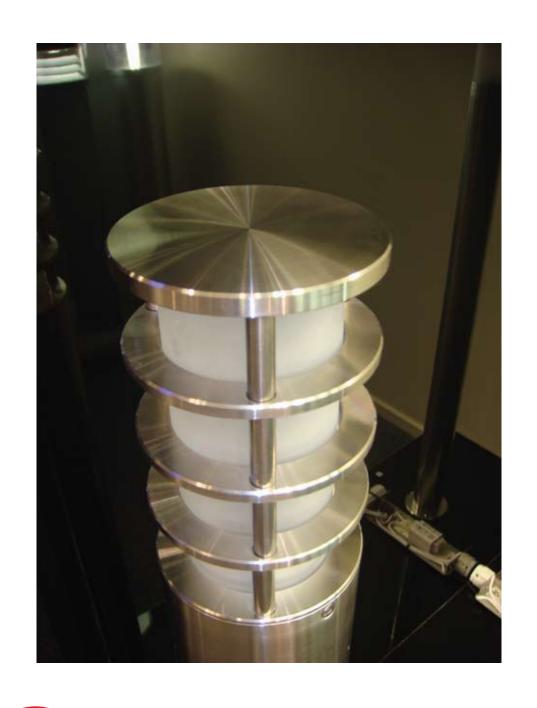

## 10 REASONS TO CHOOSE

## NEAR DRY ROUTING

- Totally eliminates flood coolant systems and all their associated expenses, including disposal of old oils.
- Tool life significantly extended.
- Achieves a greatly improved surface finish.
- 4 Easy to install, inexpensive run.
- Retrofits to any brand of routing machine.
- 6 Clean dry chips are produced.
- Operates on Coolube 2210, a high grade vegetable oil which is non hazardous, non toxic, non polluting, non drying and non staining
- Absolutely suitable for all metal, both ferrous and non ferrous, including stainless steel and exotic metals.
- 9 Consumes approx 20-30ml of oil per hour of continuous routing.
- 10 An environmentally clean, green and safe solution to hazardous flood coolant